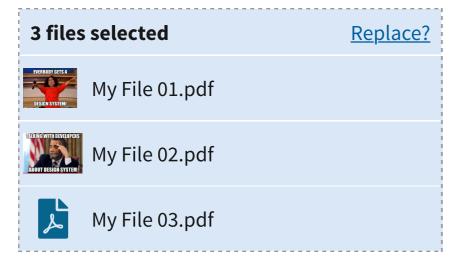

# File input

## Default

default Upload most recent paystub

Drag file here or <u>choose from folder</u>

one file attached

Upload most recent paystub

Selected file

Replace?

My File 01.pdf

multiple files attached

Upload last three paystubs