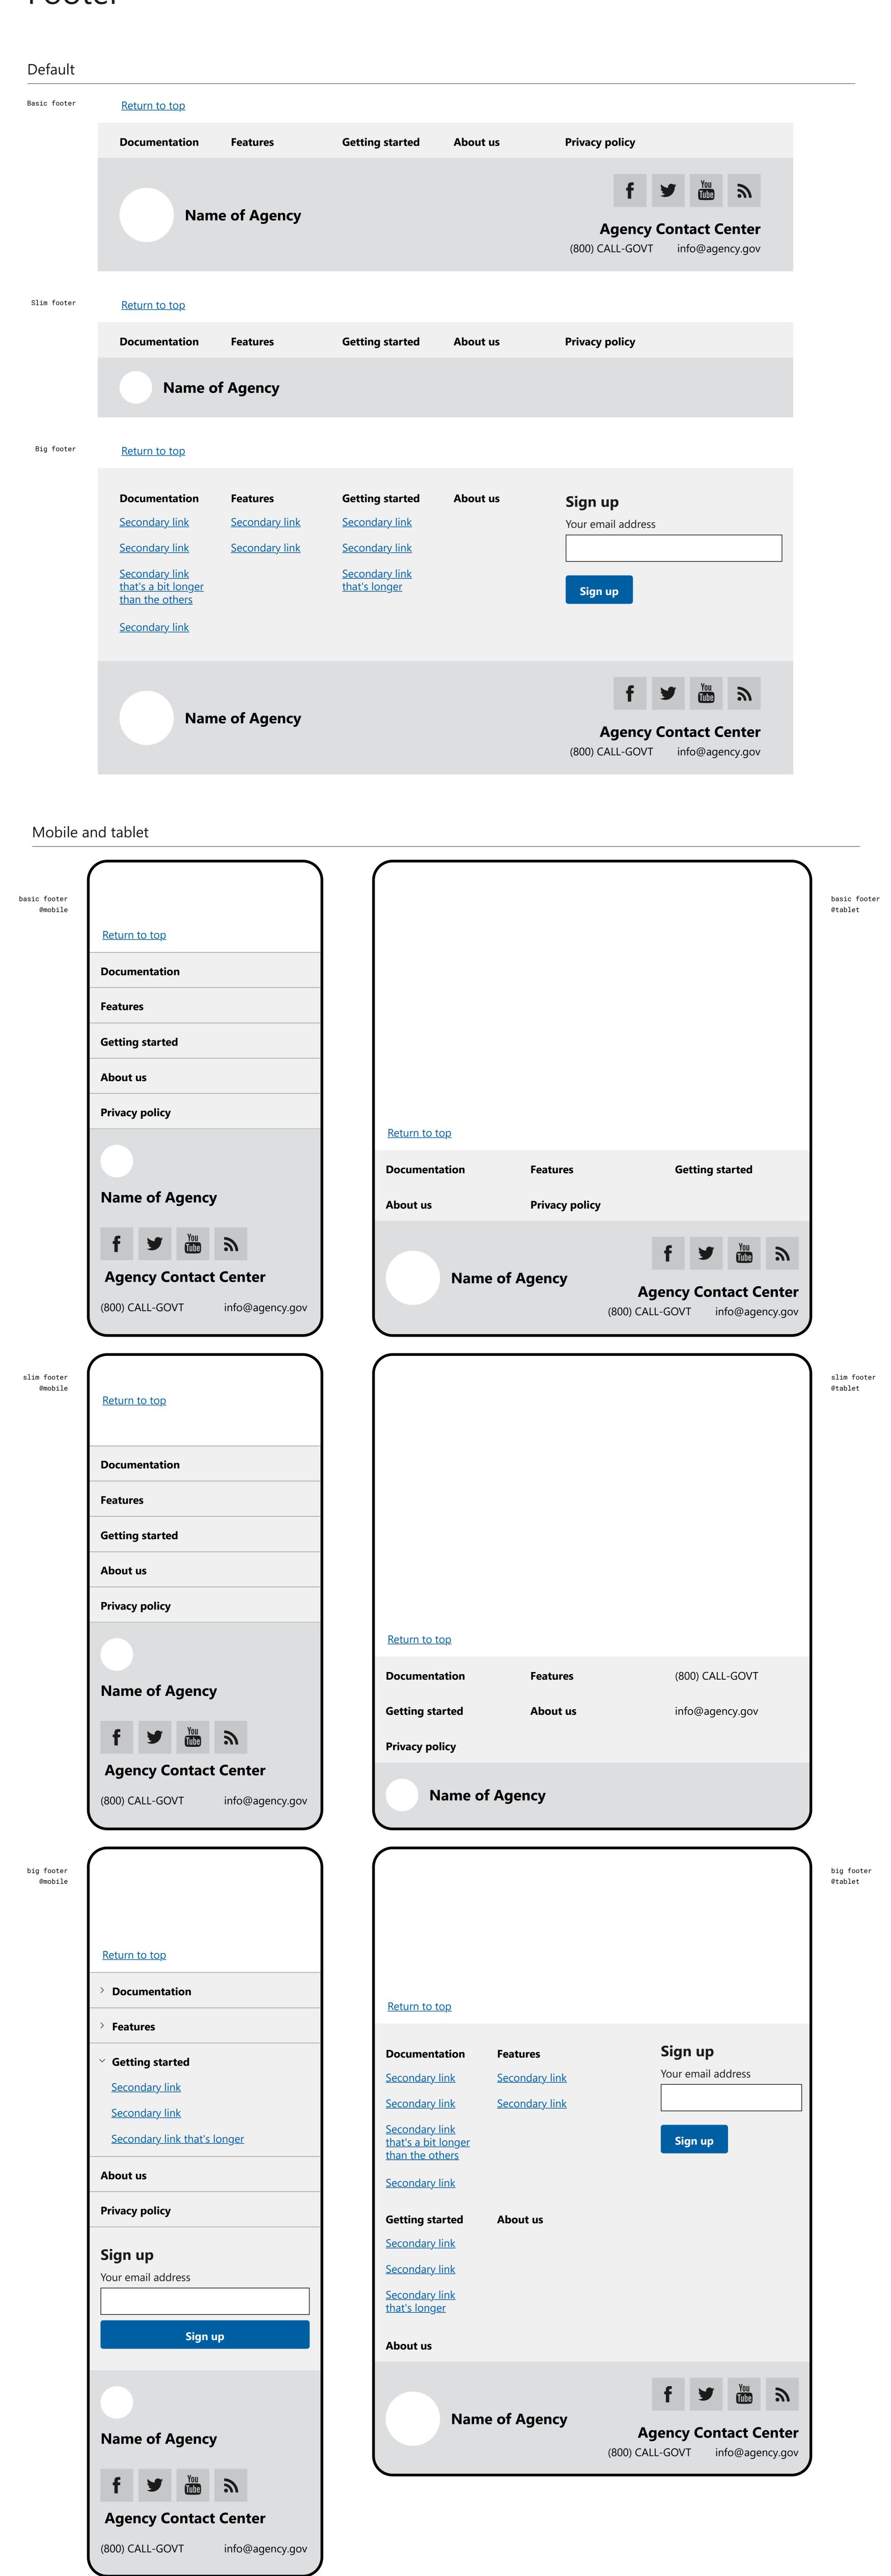

ult

Appointment date default Appointment date default with hint text mm/dd/yyyy 曲 Appointment date calendar open 曲 **<<** 2020 < April **>>** >

S

29

5

M

30

6

31

7

12 13 14 15 19 20 21 22 26 27 28 29

on focus with hint text

#### Appointment date

mm/dd/yyyy



W

8

Th

2

9

16

23

30

3

10

17

24

S

4

11

18

25

2

# Date range picker

### Default

Appointment Date Start
mm/dd/yyyy

Appointment Date End
mm/dd/yyyy

end date with
range selected

Appointment Date Start
mm/dd/yyyy

Appointment Date Start
mm/dd/yyyy



# File input

## Default

default Upload most recent paystub

Drag file here or <u>choose from folder</u>

one file attached

Upload most recent paystub

Selected file

Replace?

My File 01.pdf

multiple files attached

Upload last three paystubs



# Footer



# Forms and inputs

| Checkbox                                  |                |  |
|-------------------------------------------|----------------|--|
| Checkbox item Checkbox item Checkbox item |                |  |
| Radio box                                 |                |  |
| Radio item Radio item                     |                |  |
| Address form                              |                |  |
| Mailing address 1                         |                |  |
| Mailing address 2                         |                |  |
| City                                      | State -Select- |  |
| Zip code                                  |                |  |
| Memorable date entry                      |                |  |
| Month Day Year                            |