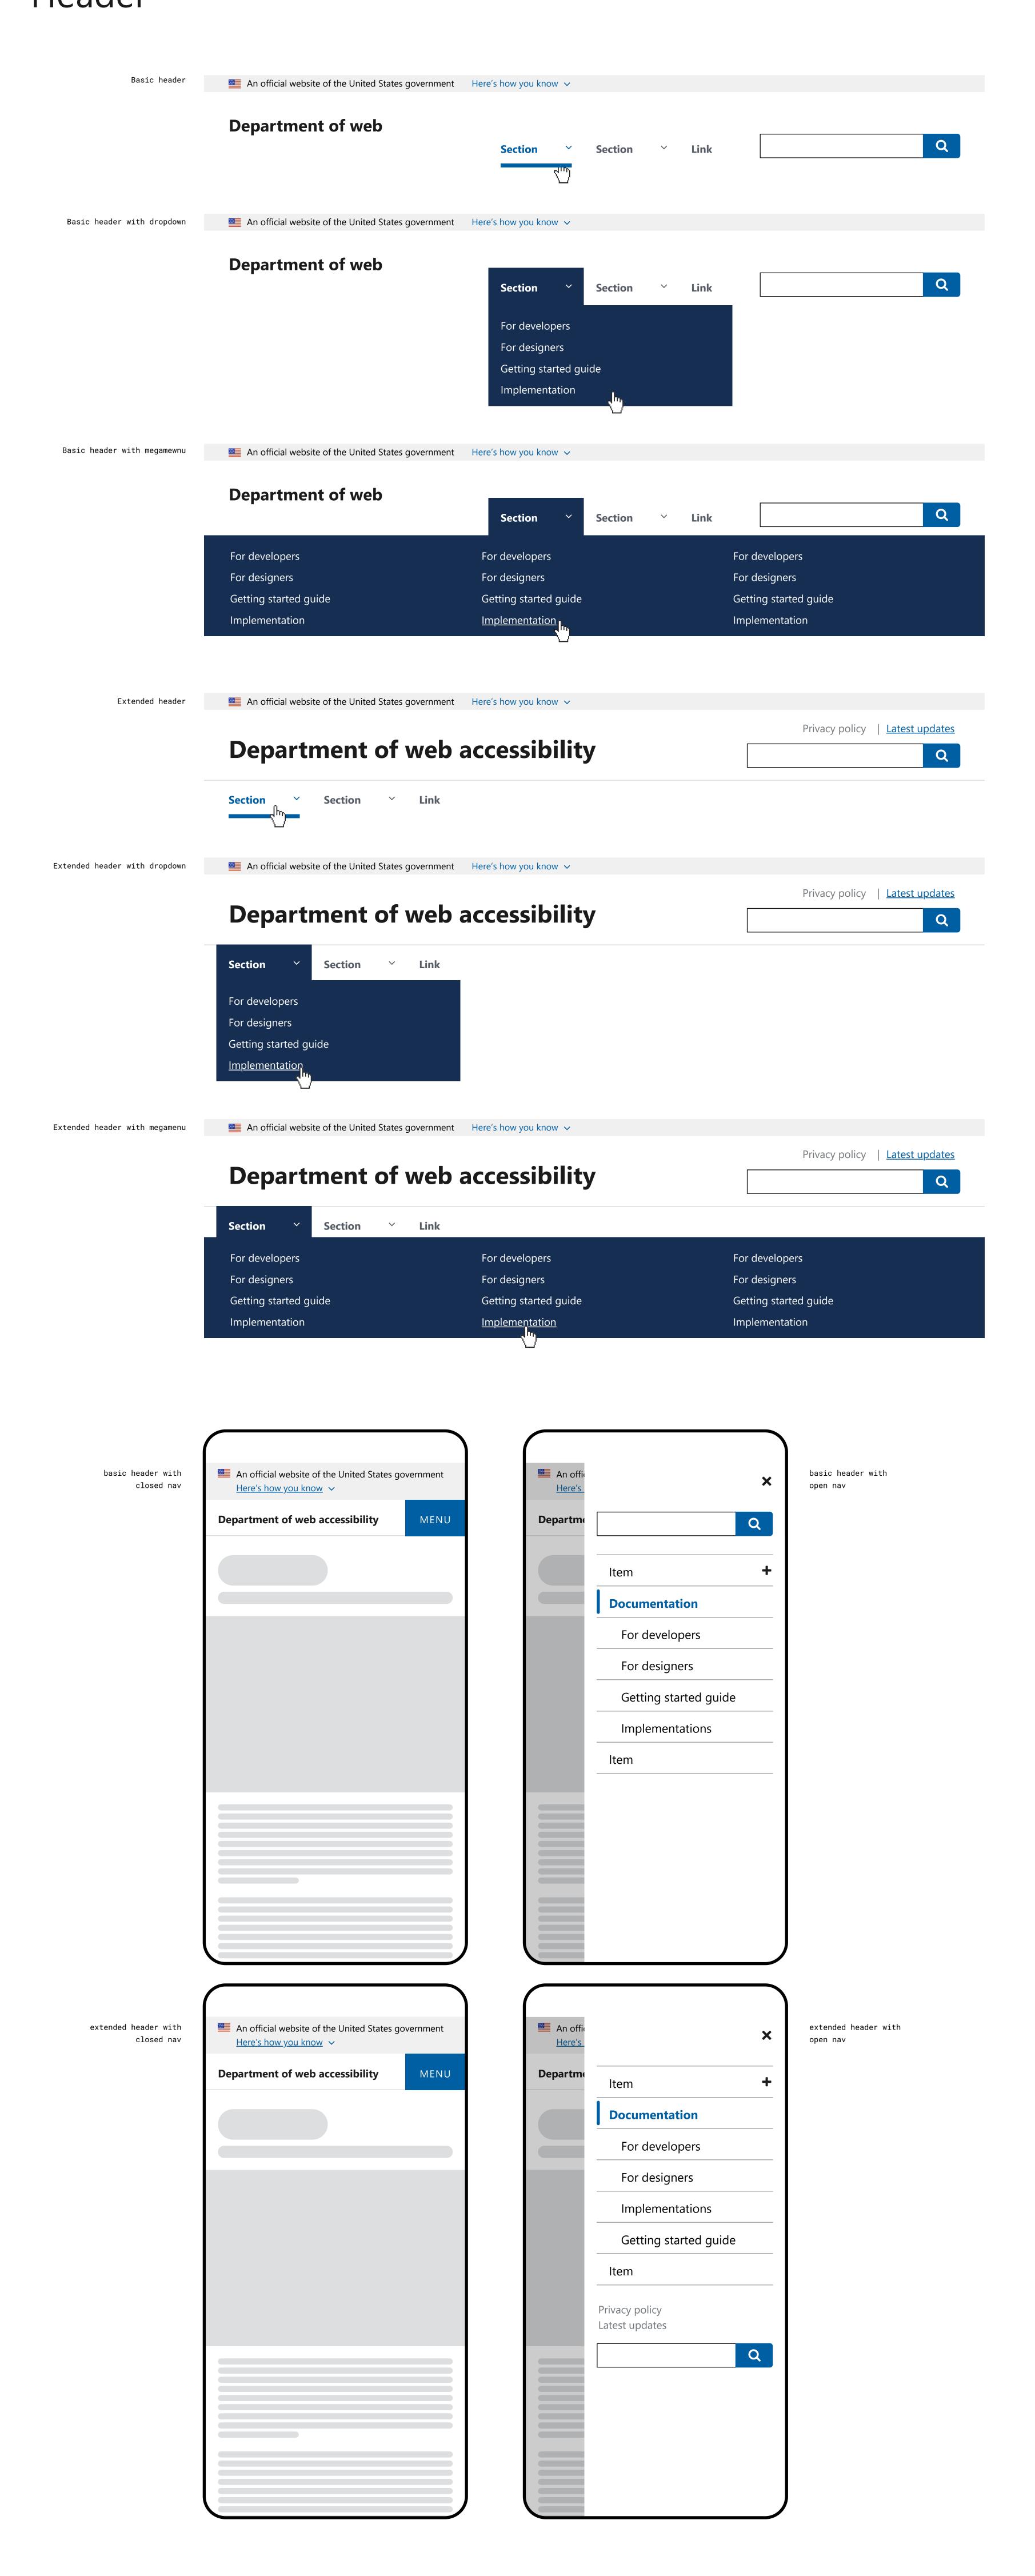

# Banner

## Default

An official website of the United States government

Here's how you know ✓

## Mobile

An official website of the United States government Here's how you know V