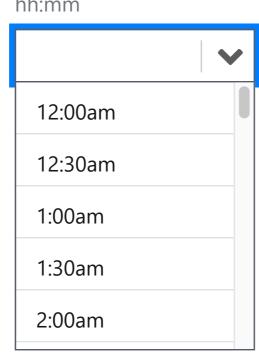

|                |  |
| Middle name                               |                |  |
| Last name                                 |                |  |



# Search

## Default



# Big



## Small



# Side navigation

## Default

Current item

L2 item

L3 item

L3 current item

L2 item

L3 current item

# Step indicator



# **Table**

# Default

| Table heading | Table heading | Table heading |
|---------------|---------------|---------------|
| Table cell    | Table cell    | Table cell    |

## Borderless

| Table heading | Table heading | Table heading |
|---------------|---------------|---------------|
| Table cell    | Table cell    | Table cell    |

# Tag

# Default



Big



# Time picker

## Default

# Default

Appointment time hh:mm



## Open

Appointment time hh:mm



# Option selected

Appointment time hh:mm



# Tooltip

# Default