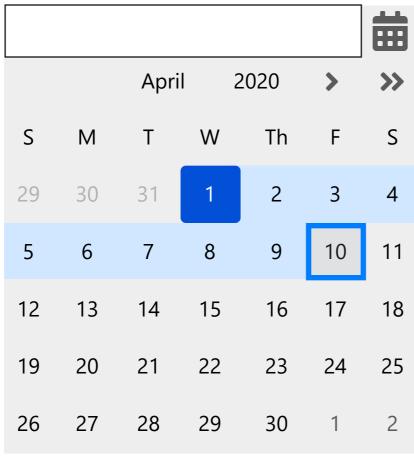

# Date picker

### Default

Appointment date default Appointment date default with hint text mm/dd/yyyy 曲 Appointment date calendar open 曲 **<<** 2020 < April **>>** >

S

29

5

M

30

6

31

7

12 13 14 15 19 20 21 22 26 27 28 29

on focus with hint text

#### Appointment date

mm/dd/yyyy

W

8

Th

2

9

16

23

30

3

10

17

24

S

4

11

18

25

2