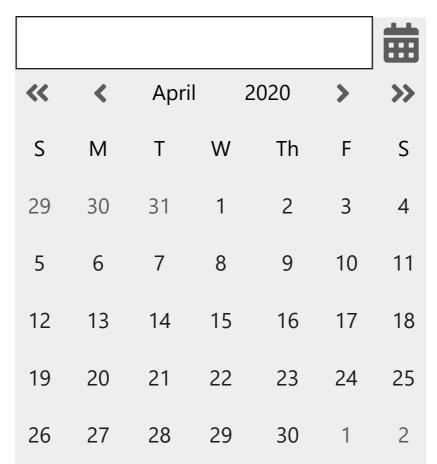

# Date picker

### Default

Appointment date default Appointment date default with hint text mm/dd/yyyy 曲 Appointment date calendar open 曲 **<<** 2020 < April **>>** >

S

29

5

M

30

6

31

7

12 13 14 15 19 20 21 22 26 27 28 29

on focus with hint text

#### Appointment date

mm/dd/yyyy

W

8

Th

2

9

16

23

30

3

10

17

24

S

4

11

18

25

2