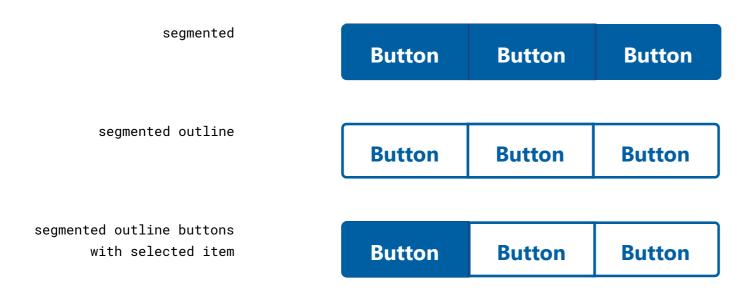

onstitution for the United States of America.

# Alert

#### Default



### **Info status**

This is a succinct, helpful message.



## **Warning status**

This is a succinct, helpful message.



### **Error status**

This is a succinct, helpful message.



### **Success status**

This is a succinct, helpful message.

### Slim



You'll need to change your password by April 25, 2020.



You'll need to change your password in the next 48 hours.



A Sorry, a password needs more than four characters.



You successfully changed your password.

# Banner

## Default

An official website of the United States government

Here's how you know ✓

## Mobile

An official website of the United States government Here's how you know V

# Button



# Button group

## Default

Button Button

# Segmented



# Breadcrumb

## Default

<u>Home</u> > <u>States</u> > <u>Massachusetts</u> > North Adams

# Parent only

← <u>Massachusetts</u>

# Card

#### Default

#### Mobile

#### **Card title**

Smiley was monstrous proud of his frog, and well he might be, for fellers that had traveled and been everywheres, all said he laid over any frog that ever they see.

**Button action** 

#### **Tablet**

#### **Card title**

Smiley was monstrous proud of his frog, and well he might be, for fellers that had traveled and been everywheres, all said he laid over any frog that ever they see.

**Button action** 

#### Media card

#### Mobile

#### **Card title**

Smiley was monstrous proud of his frog, and well he might be, for fellers that had traveled and been everywheres, all said he laid over any frog that