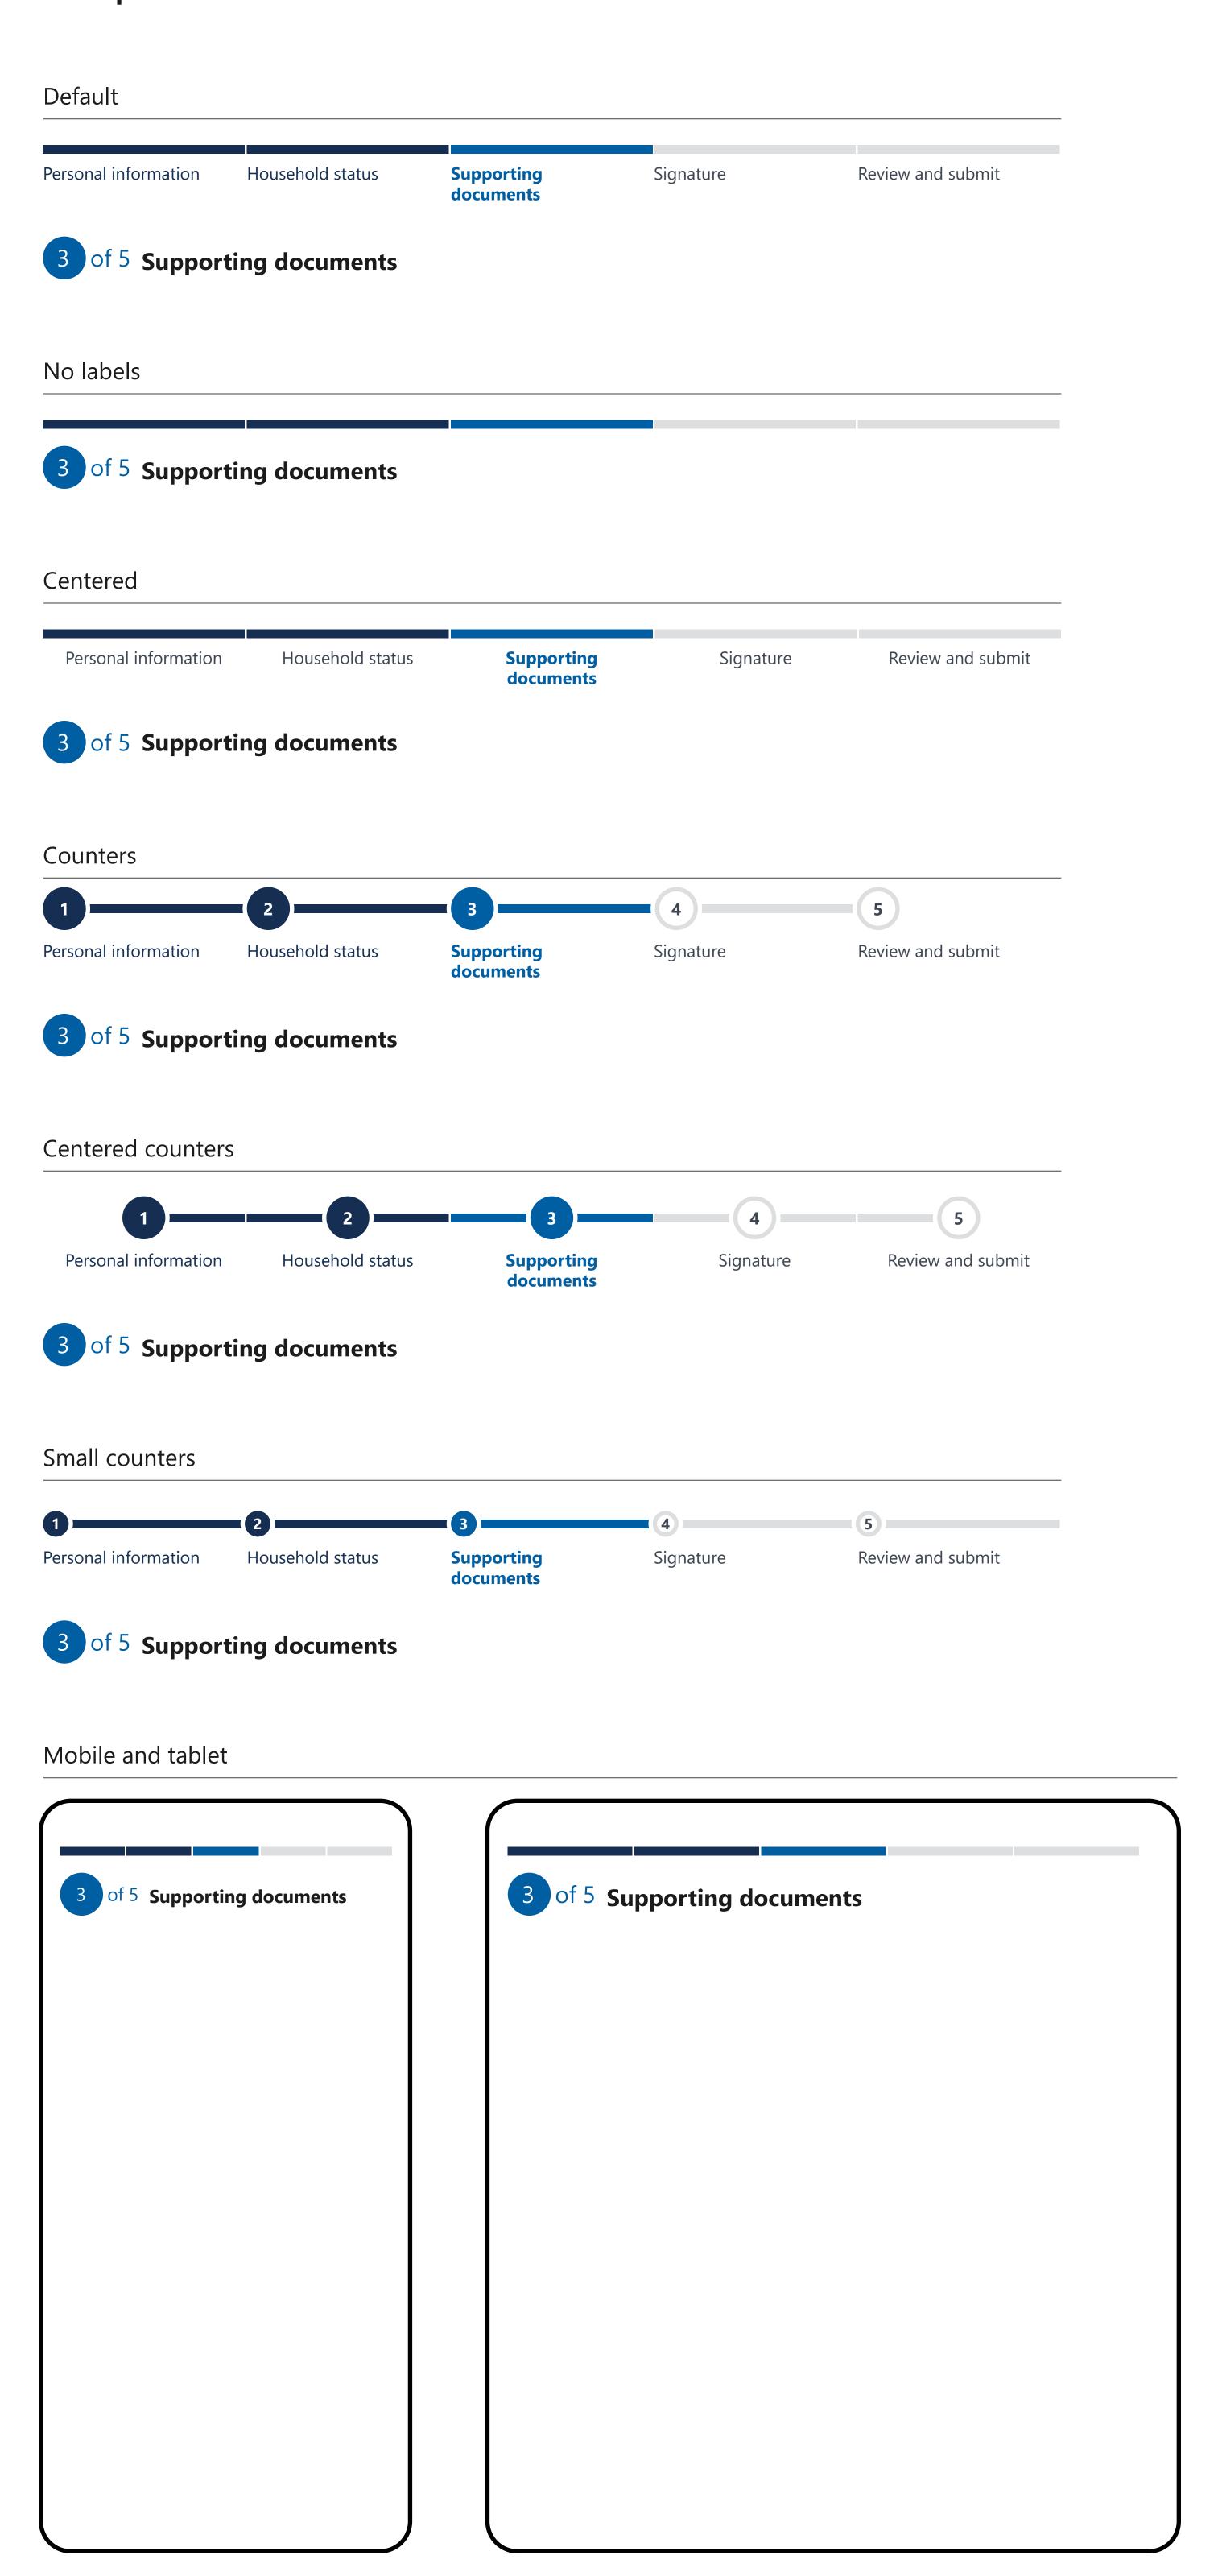

|                |  |
| Mailing address 2                         |                |  |
| City                                      | State -Select- |  |
| Zip code                                  |                |  |
| Memorable date entry                      |                |  |
| Month Day Year                            |                |  |
| Name                                      |                |  |
| First name                                |                |  |
| Middle name                               |                |  |
| Last name                                 |                |  |



# Search

## Default



# Big



## Small



# Side navigation

## Default

Current item

L2 item

L3 item

L3 current item

L2 item

L3 current item

# Step indicator



# **Table**

# Default

| Table heading | Table heading | Table heading |
|---------------|---------------|---------------|
| Table cell    | Table cell    | Table cell    |

## Borderless

| Table heading | Table heading | Table heading |
|---------------|---------------|---------------|
| Table cell    | Table cell    | Table cell    |

# Tag

# Default



Big



# Time picker

## Default

# Default

Appointment time hh:mm



## Open

Appointment time hh:mm



# Option selected

Appointment time hh:mm



# Tooltip

# Default