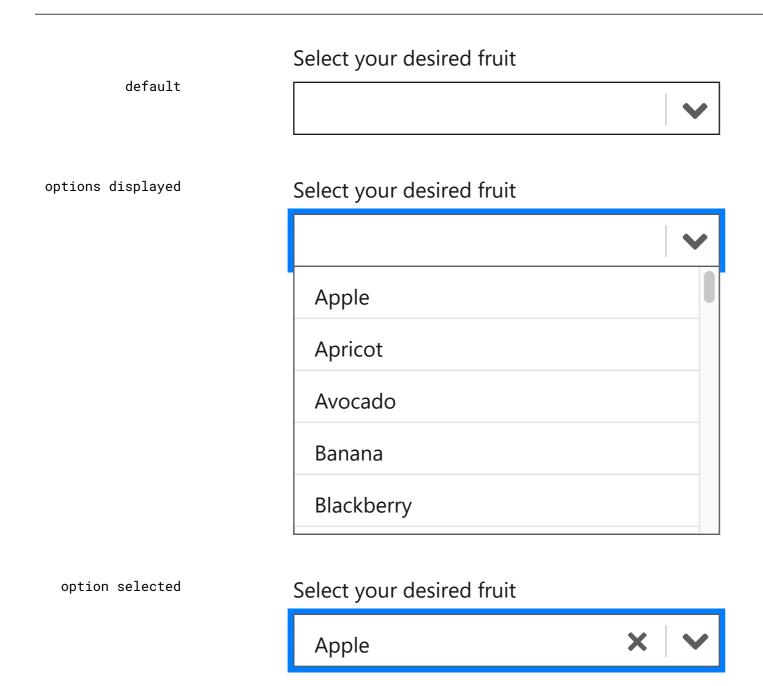

|  |  |  |  |
|              |                                                           |  |  |  |  |
|              |                                                           |  |  |  |  |
|              |                                                           |  |  |  |  |
|              |                                                           |  |  |  |  |
|              |                                                           |  |  |  |  |
|              |                                                           |  |  |  |  |
|              |                                                           |  |  |  |  |
|              | 50 characters allowed                                     |  |  |  |  |

# Combo box

## Default



# Date picker

### Default

Appointment date default Appointment date default with hint text mm/dd/yyyy 曲 Appointment date calendar open 曲 **<<** 2020 < April **>>** >

S

29

5

M

30

6

31

7

12 13 14 15 19 20 21 22 26 27 28 29

on focus with hint text

#### Appointment date

mm/dd/yyyy



W

8

Th

2

9

16

23

30

3

10

17

24

S

4

11

18

25

2

# Date range picker

### Default

Appointment Date Start
mm/dd/yyyy

Appointment Date End
mm/dd/yyyy

end date with
range selected

Appointment Date Start
mm/dd/yyyy

Appointment Date Start
mm/dd/yyyy



# File input

## Default

default Upload most recent paystub

Drag file here or <u>choose from folder</u>

one file attached

Upload most recent paystub

Selected file

Replace?

My File 01.pdf

multiple files attached

Upload last thr