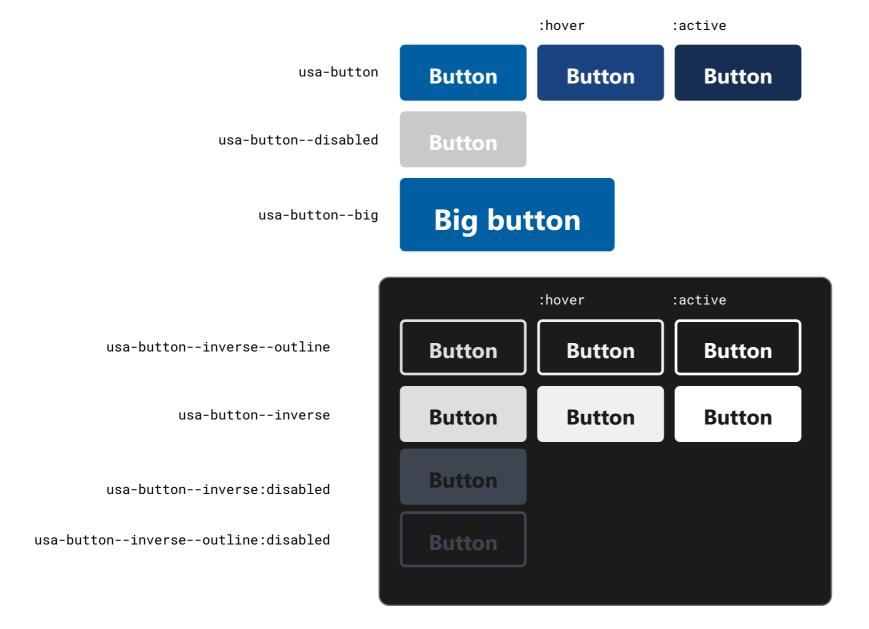

urselves and our Posterity, do ordain and establish this Constitution for the United States of America.

# Alert

#### Default



### **Info status**

This is a succinct, helpful message.



## **Warning status**

This is a succinct, helpful message.



### **Error status**

This is a succinct, helpful message.



### **Success status**

This is a succinct, helpful message.

### Slim



You'll need to change your password by April 25, 2020.



You'll need to change your password in the next 48 hours.



A Sorry, a password needs more than four characters.



You successfully changed your password.

# Banner

## Default

An official website of the United States government

Here's how you know ✓

## Mobile

An official website of the United States government Here's how you know V

# Button



# Button group

## Default

Button Button

# Segmented



# Breadcrumb

## Default

<u>Home</u> > <u>States</u> > <u>Massachusetts</u> > North Adams

# Parent only

← <u>Massachusetts</u>

# Card

#### Default

#### Mobile

#### **Card title**

Smiley was monstrous proud of his frog, and well he might be, for fellers that had traveled and been everywheres, all said he laid over any frog that ever they see.

**Button action** 

#### **Tablet**

#### **Card title**

Smiley was monstrous proud of his frog, and well he might be, for fellers that had traveled and been everywheres, all said he laid over any frog that ever they see.

**Button action** 

#### Media card

#### Mobile

#### **Card title**

Smiley was monstrous proud of his frog, and well he might be, for fellers that had traveled